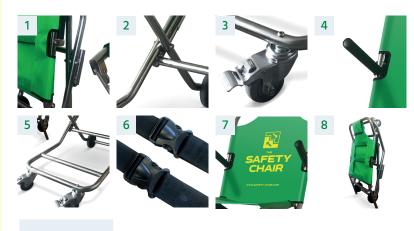

# A light, portable, strong, high quality stairway carry chair

Provides a quick and easy emergency evacuation with a 159kg (350lbs) weight capacity and folds away neatly for compact storage.

- Lightweight aluminium body frame
   Solid aluminium construction ideal for repeated use
- 2. Single movement locking mechanism
  Chair automatically locks into place when chair is deployed
- Front braking castorsFor situations where the chair needs to be stationary
- **4.** Telescopic passenger arm rests
  For increased passenger comfort during transportation
- 5. Passenger foot restFor increased passenger comfort during transportation
- Passenger safety belts
  Limits movement and increases passenger welfare
- 7. Easy clean vinyl seating
  Simple to clean, resists stains, blood and bodily fluids
- 8. Folds easily

  For wall mounting or simple storage in areas where space is at a premium