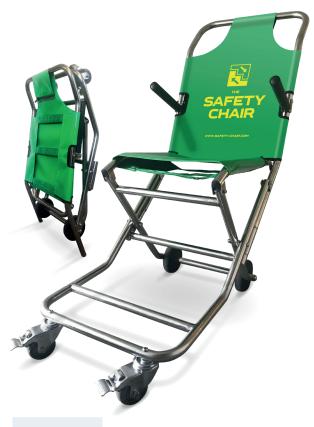

# A light, portable, strong, high quality stairway carry chair

Provides a quick and easy emergency evacuation with a 159kg (350lbs) weight capacity and folds away neatly for compact storage.

- Lightweight aluminium body frame
   Solid aluminium construction ideal for repeated use
- 2. Single movement locking mechanism
  Chair automatically locks into place when chair is deployed
- Front braking castorsFor situations where the chair needs to be stationary
- **4.** Telescopic passenger arm rests
  For increased passenger comfort during transportation
- 5. Passenger foot restFor increased passenger comfort during transportation
- Passenger safety belts
  Limits movement and increases passenger welfare
- 7. Easy clean vinyl seating
  Simple to clean, resists stains, blood and bodily fluids
- 8. Folds easily

## DIMENSIONS

| Height | Width   | Depth | Weight  | Weight Capacity |
|--------|---------|-------|---------|-----------------|
| 109cms | 48.8cms | 25cms | 7.5kgs  | 159kgs          |
| 43″    | 19"     | 10″   | 16.5lbs | 350lbs          |