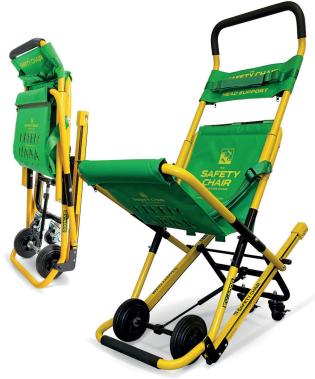

# The standard model evacuation chair

Provides a quick, easy and safe emergency evacuation with a 200kg (440lbs) weight capacity and allows for single person operation.

#### **DIMENSIONS**

| Height | Width | Depth   | Weight  | Weight Capacity |
|--------|-------|---------|---------|-----------------|
| 124cms | 57cms | 26.5cms | 14.3kgs | 200kgs          |
| 48″    | 22.5″ | 10.5″   | 31.5lbs | 441lbs          |