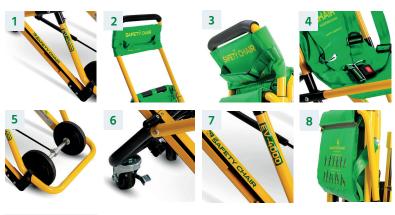

#### **FEATURES**

- Adjustable self braking tracks
   Reinforced adjustable tracks control the speed of descent
- Anti-slip height adjustable handle
   For ease of deployment, operation and compact storage
- 3. Head support with immobilisation strap Limits movement, securing the passenger
- 4. Quick release 4-point harness4 point harness for increased passenger welfare
- Heavy duty front wheelsFor smoother operation over rugged terrain
- 6. Industrial locking castor wheelsFor situations where the chair needs to be stationary
- 7. Way finding decals

  For easy location in emergency situations
- 8. Adjustable seating position
  Allows for the ideal passenger seating position, either flat
  seat or hammock