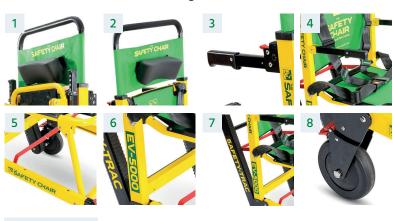

#### **FEATURES**

- 1. Head support with padded cushion
  - Headrest with padded cushion for comfortably securing the passenger in place
- 2. Anti-slip height adjustable handle
  - For ease of deployment, operation and compact storage
- 3. Additional operator handles
  - For added stability when employing additional operators
- 4. Quick release 4-point harness
  - 4 point harness for increased passenger welfare
- 5. High strength aluminium frame
  - Increased strength and robustness for continued use
- 6. Way finding decals
  - For easy location in emergency situations
- 7. Adjustable self braking tracks
  - Reinforced adjustable tracks control speed of descent on all types of stairways
- 8. Industrial locking rear wheels
  - For application in situations where the chair needs stay in a stationary position