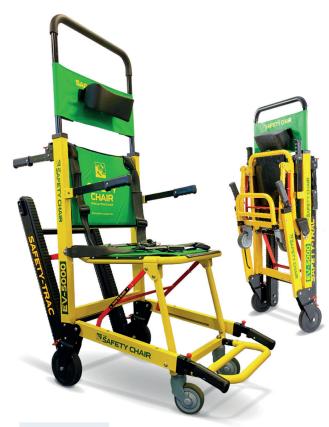

# Robust, versatile with quick deployment

The EV-5000 is capable of various forms of evacuation.
Suitable for 1 or 2 person operation, our Safety-Trac belts give the user ultimate control for both ascending and descending evacuation.

#### DIMENSIONS

| Height | Width | Depth   | Weight | Weight Capacity |
|--------|-------|---------|--------|-----------------|
| 110cms | 57cms | 26.5cms | 21kgs  | 220kgs          |
| 43.3"  | 22.4″ | 10.4″   | 41lbs  | 440lbs          |